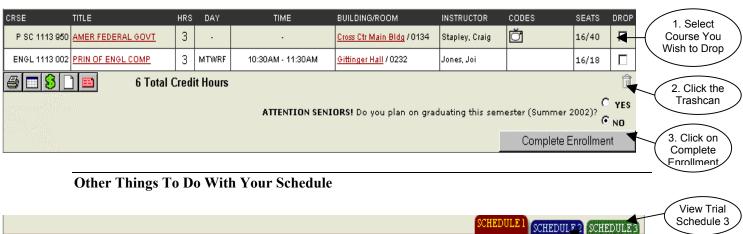

u.

Logging onto the online enrollment system is easy. Simply type the following:

- **your OU ID number** (9 digit number on your student ID card)
- your OU Net ID. This is commonly referred to as your 4+4. It consists of the first four characters of your last name combined with the last four digits of your OU ID.
- your OU Net password. This password is the one used to access your email and other web based applications.



### **Adding Courses to Your Schedule**

Find the course you want to take by doing a search, select the course and add it to your schedule.



### **Dropping Courses from Your Schedule**

To Drop a course select the box labeled "Drop" next to the course you no longer desire, click on the trashcan at the bottom right of your schedule, and click on Complete Enrollment.





### **Canceling Your Enrollment**

There are three steps to Cancel your enrollment.

- Drop all class from your schedule and Click Complete Add/Drop.
- 2. Click on Cancel Enrollment Button.
- 3. Click on Yes, Cancel My Enrollment.

This will Cancel your enrollment for the Term indicated.



### **HOW TO ENROLL**

ARCHITECTURE: STEP 1: Go to <a href="https://enroll.ou.edu">https://enroll.ou.edu</a> to create trial schedule. STEP 2: Make an appointment to see your advisor, (adviser lists are posted on College bulletin boards and in Room 162, Gould Hall). You will need to take a copy of your trial schedule with you to your advising appointment. STEP 3: Have your advisement flag cleared by your advisor. STEP 4: Enroll online at <a href="https://enroll.ou.edu">https://enroll.ou.edu</a> on y