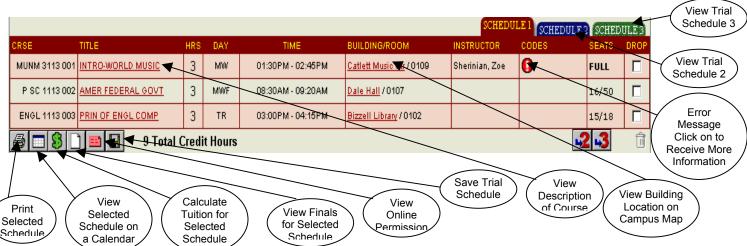

Logging onto the online enrollment system is easy. Simply type the following:

- **your OU ID number** (9 digit number on your student ID card)
- your OU Net ID. This is commonly referred to as your 4+4. It consists of the first four characters of your last name combined with the last four digits of your OU ID.
- your OU Net password. This password is the one used to access your email and other web based applications.



### **Adding Courses to Your Schedule**

Find the course you want to take by doing a search, select the course and add it to your schedule.



### **Dropping Courses from Your Schedule**

To Drop a course select the box labeled "Drop" next to the course you no longer desire, click on the trashcan at the bottom right of your schedule, and click on Complete Enrollment.





### **Canceling Your Enrollment**

There are three steps to Cancel your enrollment.

- Drop all class from your schedule and Click Complete Add/Drop.
- 2. Click on Cancel Enrollment Button.
- 3. Click on Yes, Cancel My Enrollment.

This will Cancel your enrollment for the Term indicated.



### **HOW TO ENROLL**

ARCHITECTURE: STEP 1: Go to <a href="https://enroll.ou.edu">https://enroll.ou.edu</a> to create trial schedule. STEP 2: Make an appointment to see your advisor, (adviser lists are posted on College bulletin boards and in Room 162, Gould Hall). You will need to take a copy of your trial schedule with you to your advising appointment. STEP 3: Have your advisement flag cleared by your advisor. STEP 4: Enroll online at <a href="https://enroll.ou.edu">https://enroll.ou.edu</a> on you