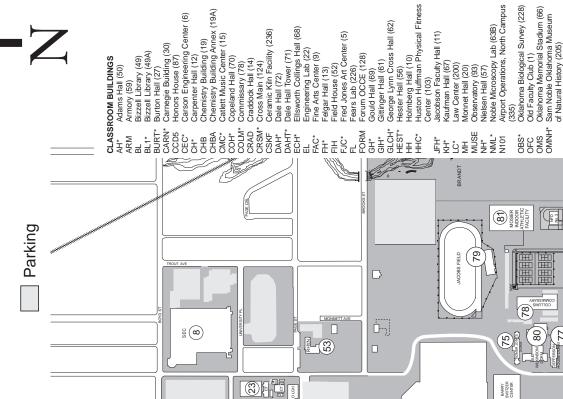

# Main Campus Map

ARBA 59

SOUTH OVAL

DAH (72)

71

Gittinger Hall
George Lynn Cross Hall
Noble Microscopy

Laboratory Oklahoma Memorial

99

Kaufman Hall Ellsworth Collings Hall

Gould Hall

67 68 69 70 71

49B Neustard Wing 50 Adams Hall 51 Savoie Lottinville Hall 52 Field House 53 Rhyne Hall 56 Hester Hall 56 Robertson Hall 57 Nielsen Hall 58 Richards Hall 68 Richards Hall 69 Armory 61 Gittinger Hall 62 George Lynn Cross Hall 63B Noble Microscopy

Ellison Hall Bizzell Memorial Library

Bizzell Library 1958

Addition

**Telecom Maintenance** 

43 49 49 49A

Evans Hall Buchanan Hall

Jim Thorpe Multicultural

Goddard Health Center

-aboratory

**Nuclear Engineering** 

Science Hall Carnegie Building

Sutton Hall **Burton Hall** 

21A 22 1 23 1 27 1 28 3 28 3 30 6 31 1 1 1 1 1 1

\$00 PH

49B BL1 49A

ELLISON ELLISON

4

**®** ₹

Physical Sciences Center Chemistry Building Chemistry Bldg. Annex

Oklahoma Memorial OMU Parking Center

94 20 21

Stanley Catlett Music

Engineering Laboratory Physical Plant Complex

9

VISITOR

CAMPUS

Whitehand Hall Fred Jones Jr. Memorial

NUMERICAL LISTINGS
1 Old Faculty Club

Sarkeys Energy Center Rupel J. Jones Theater

Carson Engineering

Art Center

Holmberg Hall Jacobson Faculty Hall

of Natural History (205) Physical Sciences Center (18) Murray Case Sells Swim Complex (137)

PHSC\*

POOL

Richards Hall (58) Richards Hall Addition (58A)

Rhyne Hall (53) Science Hall (29)

Bud Wilkinson Dormitory Mosier Indoor Athletic

Collums Commissary

Gomer Jones Dormitory

Building

Dale Hall Tower Dale Hall Classroom