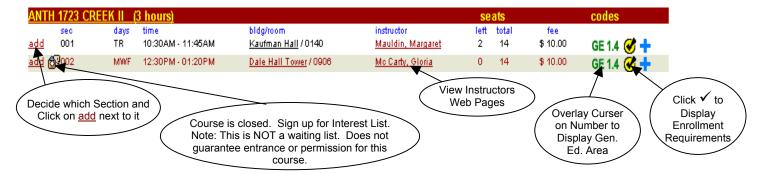

ass schedule information, build trial schedules and enroll over the web.

### **Logging In**



Point your web browser to https://enroll.ou.edu.

 Be aware, you MUST activate your password to enroll online at http://password.ou.edu.

Logging onto the online enrollment system is easy. Simply type the following:

- **your OU ID number** (9 digit number on your student ID card)
- your OU Net ID. This is commonly referred to as your 4+4. It consists of the first four characters of your last name combined with the last four digits of your OU ID.
- your OU Net password. This password is the one used to access your email and other web based applications.



### **Adding Courses to Your Schedule**

Find the course you want to take by doing a search, select the course and add it to your schedule.



### **Dropping Courses from Your Schedule**

To Drop a course select the box labeled "Drop" next to the course you no longer desire, click on the trashcan at the bottom right of your schedule, and click on Complete Enrollment.





### **Canceling Your Enrollment**

There are three steps to Cancel your enrollment.

- Drop all class from your schedule and Click Complete Add/Drop.
- 2. Click on Cancel Enrollment Button.
- 3. Click on Yes, Cancel My Enrollment.

This will Cancel your enrollment for the Term indicated.



### **HOW TO ENROLL**

ARCHITECTURE: STEP 1: Go to <a href="https://enroll.ou.edu">https://enroll.ou.edu</a> to create trial schedule. STEP 2: Make an appointment to see your advisor, (adviser lists are posted on College bulletin boards and in Room 162, Gould Hall). You wil