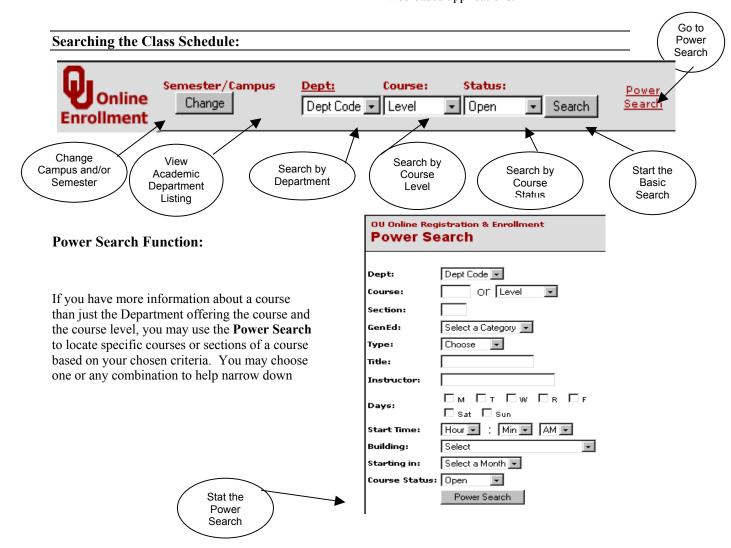

### **Important Links**

<u>https://enroll.ou.edu</u> - OU's online enrollment system. Search for classes, plan your schedule and enroll over the web. Class information is updated every 15 minutes.

<u>http://www.ou.edu/admrec/registration.html</u> - OU Registration. This page contains links to the online enrollment system, PDF versions of the class schedules, enrollment policies, grading policies, and many other policies and important and useful enrollment information.